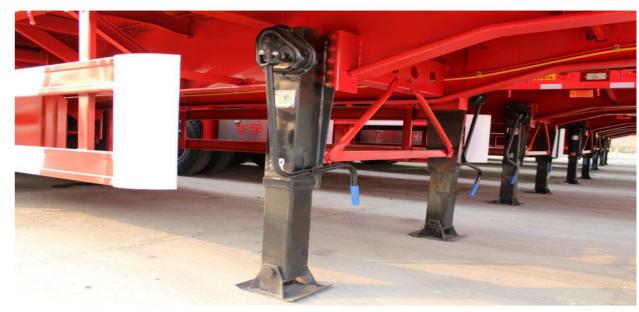

# 04 LANDING GEARS

| Place of Origin | Shandong, China                                  |
|-----------------|--------------------------------------------------|
| Use             | Trailer Parts                                    |
| Size            | Standard                                         |
| Max Payload     | Customer Demands                                 |
| Brand Name      | Mikatakno or customized                          |
| Product Name    | Landing gear                                     |
| Material        | Steel                                            |
| Color           | Customer Demands                                 |
| Application     | Semi Trailer                                     |
| MOQ             | 100 Pcs                                          |
| Package         | Customer Demands                                 |
| Capacity        | Customer Demands                                 |
| Quality         | High-Quality                                     |
| Delivery Time   | 14-21 Days                                       |
| PAYMENT         | TT.paypal.Western Union.MoneyGram, Bank transfer |
| PORT            | Qingdao Port                                     |
| Warranty time   | 1 year                                           |
| Supply Ability  | 15000 Piece/Pieces per Month                     |
| Certificate     | ISO 9001                                         |
|                 |                                                  |