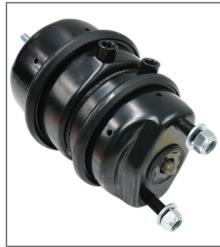

## **O5** BRAKE CHAMBER

| Place of Origin | Shandong, China                                            |
|-----------------|------------------------------------------------------------|
| Use             | Trailer Parts                                              |
| Size            | Standard                                                   |
| Max Payload     | Customer Demands                                           |
| Brand Name      | Mikatakno or customized                                    |
| Product Name    | Brake chamber                                              |
| Material        | Steel, iron, Steel, Aluminum alloy                         |
| Color           | Customer Demands                                           |
| Application     | trailer, semitrailer, heavy-duty truck, commercial vehicle |
| MOQ             | 300 Pcs                                                    |
| Package         | Customer Demands                                           |
| Capacity        | Customer Demands                                           |
| Quality         | High-Quality                                               |
| Delivery Time   | 14-21 Days                                                 |
| PAYMENT         | TT.paypal.Western Union.MoneyGram, Bank transfer           |
| PORT            | Qingdao Port                                               |
| Warranty time   | 1 year                                                     |
| Supply Ability  | 15000 Piece/Pieces per Month                               |
| Certificate     | ISO/TS16949                                                |