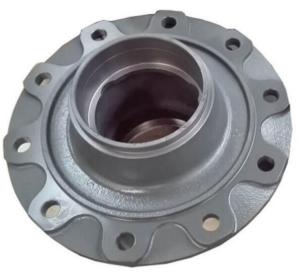

# **O7 AXLE HUB**

| Place of Origin | Shandong, China                                  |
|-----------------|--------------------------------------------------|
| Use             | Trailer Parts                                    |
| Size            | Standard                                         |
| Max Payload     | Customer Demands                                 |
| Brand Name      | Mikatakno or customized                          |
| Product Name    | Axle hub                                         |
| Material        | Steel                                            |
| Color           | Customer Demands                                 |
| Application     | Semi-Trailer                                     |
| MOQ             | 300 Pcs                                          |
| Package         | Customer Demands                                 |
| Capacity        | Customer Demands                                 |
| Quality         | High-Quality                                     |
| Delivery Time   | 14-21 Days                                       |
| PAYMENT         | TT.paypal.Western Union.MoneyGram, Bank transfer |
| PORT            | Qingdao Port                                     |
| Warranty time   | 1 year                                           |
| Supply Ability  | 15000 Piece/Pieces per Month                     |
| Certificate     | ISO/TS16949                                      |