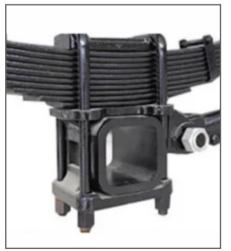

# **101** BOGIE SUSPENSION

| Place of Origin | Shandong, China                                  |
|-----------------|--------------------------------------------------|
| Use             | Trailer Parts                                    |
| Size            | Standard                                         |
| Max Payload     | Customer Demands                                 |
| Brand Name      | Mikatakno or customized                          |
| Product Name    | Bogie suspension                                 |
| Material        | Steel                                            |
| Color           | Customer Demands                                 |
| Application     | Semi-Trailer                                     |
| MOQ             | 25 Pcs                                           |
| Package         | Customer Demands                                 |
| Capacity        | Customer Demands                                 |
| Quality         | High-Quality                                     |
| Delivery Time   | 14-21 Days                                       |
| PAYMENT         | TT.paypal.Western Union.MoneyGram, Bank transfer |
| PORT            | Qingdao Port                                     |
| Warranty time   | 1 year                                           |
| Supply Ability  | 15000 Piece/Pieces per Month                     |
| Certificate     | ISO/TS16949                                      |