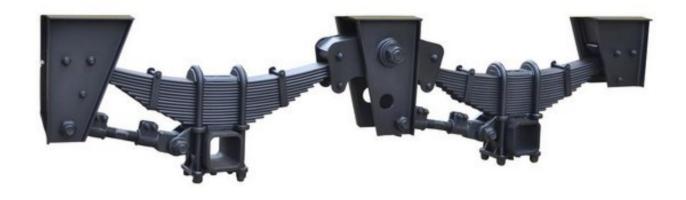

### **MECHANICAL SUSPENSION**

| Place of Origin | Shandong, China                                  |
|-----------------|--------------------------------------------------|
| Use             | Trailer Parts                                    |
| Size            | Standard                                         |
| Max Payload     | Customer Demands                                 |
| Brand Name      | Mikatakno or customized                          |
| Product Name    | Mechanical Suspension                            |
| Material        | Steel                                            |
| Color           | Customer Demands                                 |
| Application     | Semi Trailer                                     |
| MOQ             | 36 Pcs                                           |
| Package         | Customer Demands                                 |
| Capacity        | Customer Demands                                 |
| Quality         | High-Quality                                     |
| Delivery Time   | 14-21 Days                                       |
| PAYMENT         | TT.paypal.Western Union.MoneyGram, Bank transfer |
| PORT            | Qingdao Port                                     |
| Warranty time   | 1 year                                           |
| Supply Ability  | 15000 Piece/Pieces per Month                     |
| Certificate     | ISO 9001                                         |
|                 |                                                  |