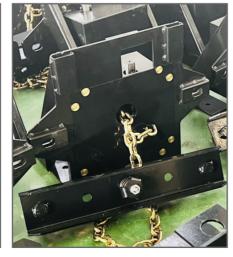

## 11 SPARE TIRE CARRIER

| Place of Origin | Shandong, China                                            |
|-----------------|------------------------------------------------------------|
| Use             | Trailer Parts                                              |
| Size            | Standard                                                   |
| Max Payload     | Customer Demands                                           |
| Brand Name      | Mikatakno or customized                                    |
| Product Name    | Spare tire carrier                                         |
| Material        | Steel                                                      |
| Color           | Customer Demands                                           |
| Application     | trailer, semitrailer, heavy-duty truck, commercial vehicle |
| MOQ             | 300 Pcs                                                    |
| Package         | Customer Demands                                           |
| Capacity        | Customer Demands                                           |
| Quality         | High-Quality                                               |
| Delivery Time   | 14-21 Days                                                 |
| PAYMENT         | TT.paypal.Western Union.MoneyGram, Bank transfer           |
| PORT            | Qingdao Port                                               |
| Warranty time   | 1 year                                                     |
| Supply Ability  | 15000 Piece/Pieces per Month                               |
| Certificate     | ISO/TS16949                                                |