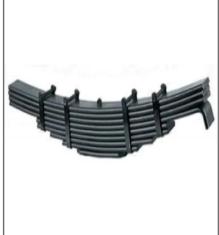

### **MECHANICAL SUSPENSION**

| Place of Origin | Shandong, China                                  |
|-----------------|--------------------------------------------------|
| Use             | Trailer Parts                                    |
| Size            | Standard                                         |
| Max Payload     | Customer Demands                                 |
| Brand Name      | Mikatakno or customized                          |
| Product Name    | Mechanical Suspension                            |
| Material        | Steel                                            |
| Color           | Customer Demands                                 |
| Application     | Semi Trailer                                     |
| MOQ             | 36 Pcs                                           |
| Package         | Customer Demands                                 |
| Capacity        | Customer Demands                                 |
| Quality         | High-Quality                                     |
| Delivery Time   | 14-21 Days                                       |
| PAYMENT         | TT.paypal.Western Union.MoneyGram, Bank transfer |
| PORT            | Qingdao Port                                     |
| Warranty time   | 1 year                                           |
| Supply Ability  | 15000 Piece/Pieces per Month                     |
| Certificate     | ISO 9001                                         |
|                 |                                                  |