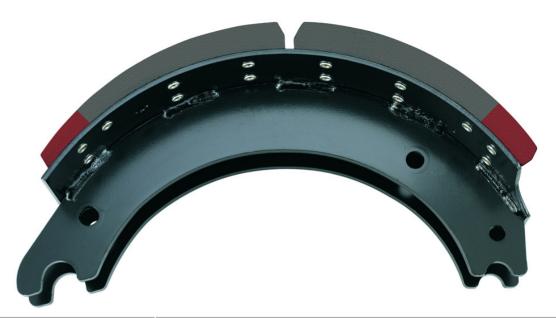

# 06 BRAKE PAD

| Place of Origin | Shandong, China                                            |
|-----------------|------------------------------------------------------------|
| Use             | Trailer Parts                                              |
| Size            | Standard                                                   |
| Max Payload     | Customer Demands                                           |
| Brand Name      | Mikatakno or customized                                    |
| Product Name    | Brake Lining Brake Pad                                     |
| Material        | Ceramic, Non-asbestos,semi-mental                          |
| Color           | Customer Demands                                           |
| Application     | trailer, semitrailer, heavy-duty truck, commercial vehicle |
| MOQ             | 500 Pcs                                                    |
| Package         | Customer Demands                                           |
| Capacity        | Customer Demands                                           |
| Quality         | High-Quality                                               |
| Delivery Time   | 14-21 Days                                                 |
| PAYMENT         | TT.paypal.Western Union.MoneyGram, Bank transfer           |
| PORT            | Qingdao Port                                               |
| Warranty time   | 1 year                                                     |
| Supply Ability  | 15000 Piece/Pieces per Month                               |
| Certificate     | ISO/TS16949                                                |
|                 |                                                            |