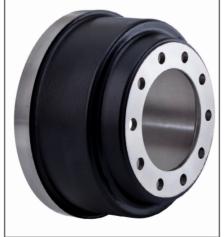

# **08** BRAKE DRUM

| Place of Origin | Shandong, China                                            |
|-----------------|------------------------------------------------------------|
| Use             | Trailer Parts                                              |
| Size            | Standard                                                   |
| Max Payload     | Customer Demands                                           |
| Brand Name      | Mikatakno or customized                                    |
| Product Name    | Brake Drum                                                 |
| Material        | Casting, steel, or Gray Iron HT250                         |
| Color           | Customer Demands                                           |
| Application     | trailer, semitrailer, heavy-duty truck, commercial vehicle |
| MOQ             | 300 Pcs                                                    |
| Package         | Customer Demands                                           |
| Capacity        | Customer Demands                                           |
| Quality         | High-Quality                                               |
| Delivery Time   | 14-21 Days                                                 |
| PAYMENT         | TT.paypal.Western Union.MoneyGram, Bank transfer           |
| PORT            | Qingdao Port                                               |
| Warranty time   | 1 year                                                     |
| Supply Ability  | 15000 Piece/Pieces per Month                               |
| Certificate     | ISO/TS16949                                                |