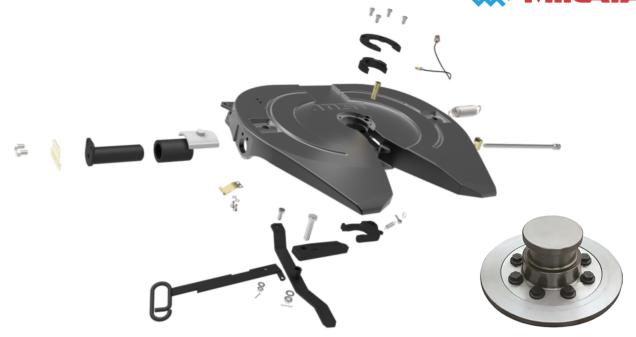

## 09 FIFTH WHEEL&KINGPIN

| Place of Origin | Shandong, China                                  |
|-----------------|--------------------------------------------------|
| Use             | Trailer Parts                                    |
| Size            | Standard                                         |
| Max Payload     | Customer Demands                                 |
| Brand Name      | Mikatakno or customized                          |
| Product Name    | Fifth Wheel&Kingpin                              |
| Material        | Steel                                            |
| Color           | Customer Demands                                 |
| Application     | Semi Trailer                                     |
| MOQ             | 200 Pcs                                          |
| Package         | Customer Demands                                 |
| Capacity        | Customer Demands                                 |
| Quality         | High-Quality                                     |
| Delivery Time   | 14-21 Days                                       |
| PAYMENT         | TT.paypal.Western Union.MoneyGram, Bank transfer |
| PORT            | Qingdao Port                                     |
| Warranty time   | 1 year                                           |
| Supply Ability  | 15000 Piece/Pieces per Month                     |
| Certificate     | ISO 9001                                         |