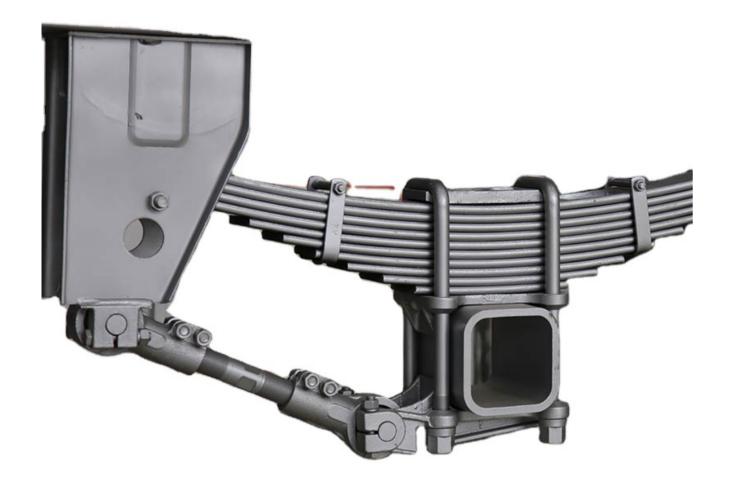

# **101** BOGIE SUSPENSION

| Place of Origin | Shandong, China                                  |
|-----------------|--------------------------------------------------|
| Use             | Trailer Parts                                    |
| Size            | Standard                                         |
| Max Payload     | Customer Demands                                 |
| Brand Name      | Mikatakno or customized                          |
| Product Name    | Bogie suspension                                 |
| Material        | Steel                                            |
| Color           | Customer Demands                                 |
| Application     | Semi-Trailer                                     |
| MOQ             | 25 Pcs                                           |
| Package         | Customer Demands                                 |
| Capacity        | Customer Demands                                 |
| Quality         | High-Quality                                     |
| Delivery Time   | 14-21 Days                                       |
| PAYMENT         | TT.paypal.Western Union.MoneyGram, Bank transfer |
| PORT            | Qingdao Port                                     |
| Warranty time   | 1 year                                           |
| Supply Ability  | 15000 Piece/Pieces per Month                     |
| Certificate     | ISO/TS16949                                      |