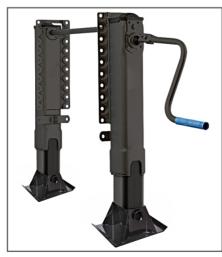

# 04 LANDING GEARS

| Place of Origin | Shandong, China                                  |
|-----------------|--------------------------------------------------|
| Use             | Trailer Parts                                    |
| Size            | Standard                                         |
| Max Payload     | Customer Demands                                 |
| Brand Name      | Mikatakno or customized                          |
| Product Name    | Landing gear                                     |
| Material        | Steel                                            |
| Color           | Customer Demands                                 |
| Application     | Semi Trailer                                     |
| MOQ             | 100 Pcs                                          |
| Package         | Customer Demands                                 |
| Capacity        | Customer Demands                                 |
| Quality         | High-Quality                                     |
| Delivery Time   | 14-21 Days                                       |
| PAYMENT         | TT.paypal.Western Union.MoneyGram, Bank transfer |
| PORT            | Qingdao Port                                     |
| Warranty time   | 1 year                                           |
| Supply Ability  | 15000 Piece/Pieces per Month                     |
| Certificate     | ISO 9001                                         |
|                 |                                                  |