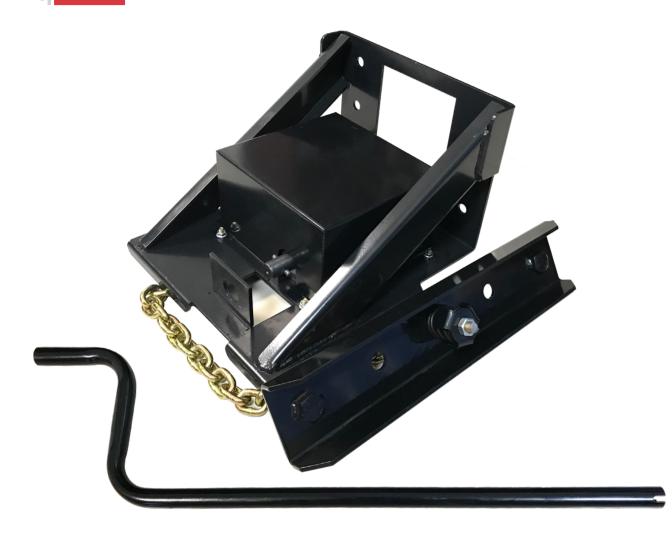

## 11 SPARE TIRE CARRIER

| Place of Origin | Shandong, China                                            |
|-----------------|------------------------------------------------------------|
| Use             | Trailer Parts                                              |
| Size            | Standard                                                   |
| Max Payload     | Customer Demands                                           |
| Brand Name      | Mikatakno or customized                                    |
| Product Name    | Spare tire carrier                                         |
| Material        | Steel                                                      |
| Color           | Customer Demands                                           |
| Application     | trailer, semitrailer, heavy-duty truck, commercial vehicle |
| MOQ             | 300 Pcs                                                    |
| Package         | Customer Demands                                           |
| Capacity        | Customer Demands                                           |
| Quality         | High-Quality                                               |
| Delivery Time   | 14-21 Days                                                 |
| PAYMENT         | TT.paypal.Western Union.MoneyGram, Bank transfer           |
| PORT            | Qingdao Port                                               |
| Warranty time   | 1 year                                                     |
| Supply Ability  | 15000 Piece/Pieces per Month                               |
| Certificate     | ISO/TS16949                                                |