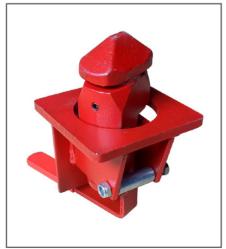

## 11 SPARE TIRE CARRIER

| Place of Origin | Shandong, China                                            |
|-----------------|------------------------------------------------------------|
| Use             | Trailer Parts                                              |
| Size            | Standard                                                   |
| Max Payload     | Customer Demands                                           |
| Brand Name      | Mikatakno or customized                                    |
| Product Name    | Spare tire carrier                                         |
| Material        | Steel                                                      |
| Color           | Customer Demands                                           |
| Application     | trailer, semitrailer, heavy-duty truck, commercial vehicle |
| MOQ             | 300 Pcs                                                    |
| Package         | Customer Demands                                           |
| Capacity        | Customer Demands                                           |
| Quality         | High-Quality                                               |
| Delivery Time   | 14-21 Days                                                 |
| PAYMENT         | TT.paypal.Western Union.MoneyGram, Bank transfer           |
| PORT            | Qingdao Port                                               |
| Warranty time   | 1 year                                                     |
| Supply Ability  | 15000 Piece/Pieces per Month                               |
| Certificate     | ISO/TS16949                                                |