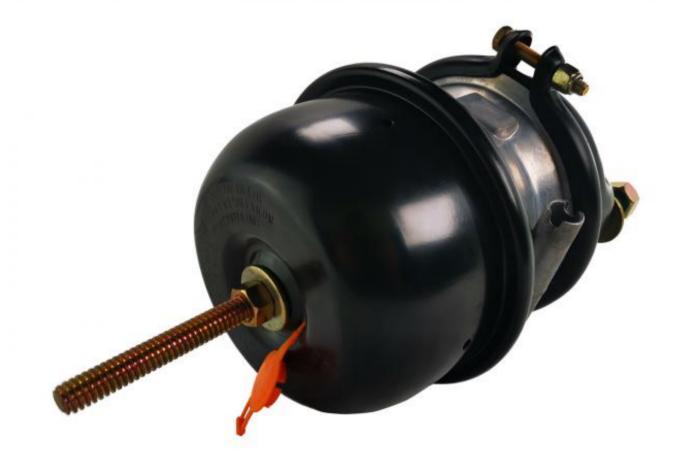

## **O5** BRAKE CHAMBER

| Place of Origin | Shandong, China                                            |
|-----------------|------------------------------------------------------------|
| Use             | Trailer Parts                                              |
| Size            | Standard                                                   |
| Max Payload     | Customer Demands                                           |
| Brand Name      | Mikatakno or customized                                    |
| Product Name    | Brake chamber                                              |
| Material        | Steel, iron, Steel, Aluminum alloy                         |
| Color           | Customer Demands                                           |
| Application     | trailer, semitrailer, heavy-duty truck, commercial vehicle |
| MOQ             | 300 Pcs                                                    |
| Package         | Customer Demands                                           |
| Capacity        | Customer Demands                                           |
| Quality         | High-Quality                                               |
| Delivery Time   | 14-21 Days                                                 |
| PAYMENT         | TT.paypal.Western Union.MoneyGram, Bank transfer           |
| PORT            | Qingdao Port                                               |
| Warranty time   | 1 year                                                     |
| Supply Ability  | 15000 Piece/Pieces per Month                               |
| Certificate     | ISO/TS16949                                                |