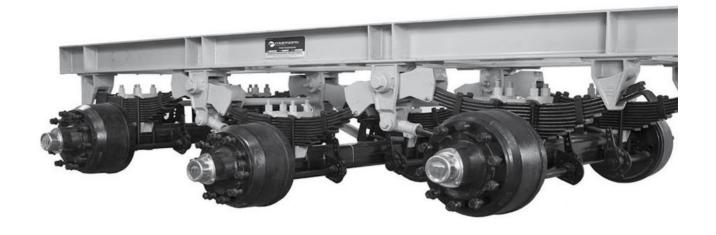

# **101** BOGIE SUSPENSION

| Place of Origin | Shandong, China                                  |
|-----------------|--------------------------------------------------|
| Use             | Trailer Parts                                    |
| Size            | Standard                                         |
| Max Payload     | Customer Demands                                 |
| Brand Name      | Mikatakno or customized                          |
| Product Name    | Bogie suspension                                 |
| Material        | Steel                                            |
| Color           | Customer Demands                                 |
| Application     | Semi-Trailer                                     |
| MOQ             | 25 Pcs                                           |
| Package         | Customer Demands                                 |
| Capacity        | Customer Demands                                 |
| Quality         | High-Quality                                     |
| Delivery Time   | 14-21 Days                                       |
| PAYMENT         | TT.paypal.Western Union.MoneyGram, Bank transfer |
| PORT            | Qingdao Port                                     |
| Warranty time   | 1 year                                           |
| Supply Ability  | 15000 Piece/Pieces per Month                     |
| Certificate     | ISO/TS16949                                      |