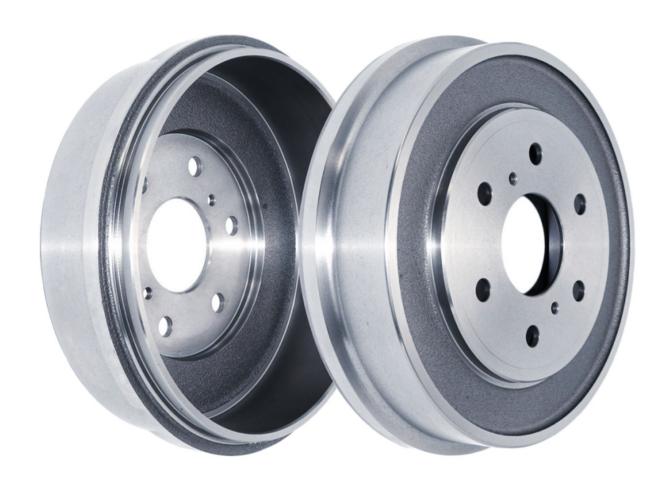

# **08** BRAKE DRUM

| Place of Origin | Shandong, China                                            |
|-----------------|------------------------------------------------------------|
| Use             | Trailer Parts                                              |
| Size            | Standard                                                   |
| Max Payload     | Customer Demands                                           |
| Brand Name      | Mikatakno or customized                                    |
| Product Name    | Brake Drum                                                 |
| Material        | Casting, steel, or Gray Iron HT250                         |
| Color           | Customer Demands                                           |
| Application     | trailer, semitrailer, heavy-duty truck, commercial vehicle |
| MOQ             | 300 Pcs                                                    |
| Package         | Customer Demands                                           |
| Capacity        | Customer Demands                                           |
| Quality         | High-Quality                                               |
| Delivery Time   | 14-21 Days                                                 |
| PAYMENT         | TT.paypal.Western Union.MoneyGram, Bank transfer           |
| PORT            | Qingdao Port                                               |
| Warranty time   | 1 year                                                     |
| Supply Ability  | 15000 Piece/Pieces per Month                               |
| Certificate     | ISO/TS16949                                                |