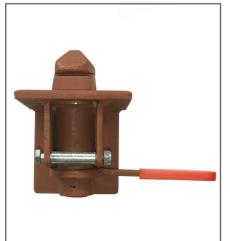

## 11 SPARE TIRE CARRIER

| Place of Origin | Shandong, China                                            |
|-----------------|------------------------------------------------------------|
| Use             | Trailer Parts                                              |
| Size            | Standard                                                   |
| Max Payload     | Customer Demands                                           |
| Brand Name      | Mikatakno or customized                                    |
| Product Name    | Spare tire carrier                                         |
| Material        | Steel                                                      |
| Color           | Customer Demands                                           |
| Application     | trailer, semitrailer, heavy-duty truck, commercial vehicle |
| MOQ             | 300 Pcs                                                    |
| Package         | Customer Demands                                           |
| Capacity        | Customer Demands                                           |
| Quality         | High-Quality                                               |
| Delivery Time   | 14-21 Days                                                 |
| PAYMENT         | TT.paypal.Western Union.MoneyGram, Bank transfer           |
| PORT            | Qingdao Port                                               |
| Warranty time   | 1 year                                                     |
| Supply Ability  | 15000 Piece/Pieces per Month                               |
| Certificate     | ISO/TS16949                                                |