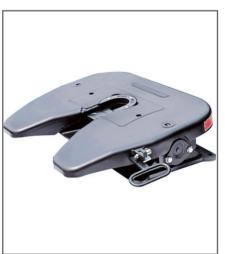

## 09 FIFTH WHEEL&KINGPIN

| Place of Origin | Shandong, China                                  |
|-----------------|--------------------------------------------------|
| Use             | Trailer Parts                                    |
| Size            | Standard                                         |
| Max Payload     | Customer Demands                                 |
| Brand Name      | Mikatakno or customized                          |
| Product Name    | Fifth Wheel&Kingpin                              |
| Material        | Steel                                            |
| Color           | Customer Demands                                 |
| Application     | Semi Trailer                                     |
| MOQ             | 200 Pcs                                          |
| Package         | Customer Demands                                 |
| Capacity        | Customer Demands                                 |
| Quality         | High-Quality                                     |
| Delivery Time   | 14-21 Days                                       |
| PAYMENT         | TT.paypal.Western Union.MoneyGram, Bank transfer |
| PORT            | Qingdao Port                                     |
| Warranty time   | 1 year                                           |
| Supply Ability  | 15000 Piece/Pieces per Month                     |
| Certificate     | ISO 9001                                         |