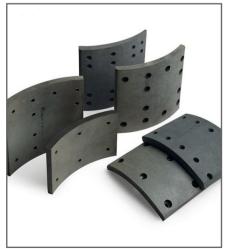

# 06 BRAKE PAD

| Place of Origin | Shandong, China                                            |
|-----------------|------------------------------------------------------------|
| Use             | Trailer Parts                                              |
| Size            | Standard                                                   |
| Max Payload     | Customer Demands                                           |
| Brand Name      | Mikatakno or customized                                    |
| Product Name    | Brake Lining Brake Pad                                     |
| Material        | Ceramic, Non-asbestos,semi-mental                          |
| Color           | Customer Demands                                           |
| Application     | trailer, semitrailer, heavy-duty truck, commercial vehicle |
| MOQ             | 500 Pcs                                                    |
| Package         | Customer Demands                                           |
| Capacity        | Customer Demands                                           |
| Quality         | High-Quality                                               |
| Delivery Time   | 14-21 Days                                                 |
| PAYMENT         | TT.paypal.Western Union.MoneyGram, Bank transfer           |
| PORT            | Qingdao Port                                               |
| Warranty time   | 1 year                                                     |
| Supply Ability  | 15000 Piece/Pieces per Month                               |
| Certificate     | ISO/TS16949                                                |
|                 |                                                            |