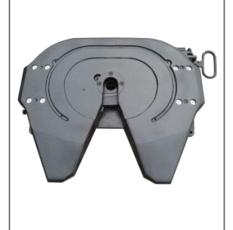

## 09 FIFTH WHEEL&KINGPIN

| Place of Origin | Shandong, China                                  |
|-----------------|--------------------------------------------------|
| Use             | Trailer Parts                                    |
| Size            | Standard                                         |
| Max Payload     | Customer Demands                                 |
| Brand Name      | Mikatakno or customized                          |
| Product Name    | Fifth Wheel&Kingpin                              |
| Material        | Steel                                            |
| Color           | Customer Demands                                 |
| Application     | Semi Trailer                                     |
| MOQ             | 200 Pcs                                          |
| Package         | Customer Demands                                 |
| Capacity        | Customer Demands                                 |
| Quality         | High-Quality                                     |
| Delivery Time   | 14-21 Days                                       |
| PAYMENT         | TT.paypal.Western Union.MoneyGram, Bank transfer |
| PORT            | Qingdao Port                                     |
| Warranty time   | 1 year                                           |
| Supply Ability  | 15000 Piece/Pieces per Month                     |
| Certificate     | ISO 9001                                         |