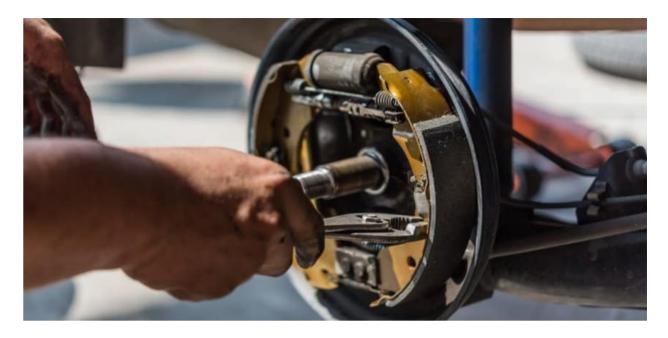

# 06 BRAKE PAD

| Place of Origin | Shandong, China                                            |
|-----------------|------------------------------------------------------------|
| Use             | Trailer Parts                                              |
| Size            | Standard                                                   |
| Max Payload     | Customer Demands                                           |
| Brand Name      | Mikatakno or customized                                    |
| Product Name    | Brake Lining Brake Pad                                     |
| Material        | Ceramic, Non-asbestos,semi-mental                          |
| Color           | Customer Demands                                           |
| Application     | trailer, semitrailer, heavy-duty truck, commercial vehicle |
| MOQ             | 500 Pcs                                                    |
| Package         | Customer Demands                                           |
| Capacity        | Customer Demands                                           |
| Quality         | High-Quality                                               |
| Delivery Time   | 14-21 Days                                                 |
| PAYMENT         | TT.paypal.Western Union.MoneyGram, Bank transfer           |
| PORT            | Qingdao Port                                               |
| Warranty time   | 1 year                                                     |
| Supply Ability  | 15000 Piece/Pieces per Month                               |
| Certificate     | ISO/TS16949                                                |
|                 |                                                            |