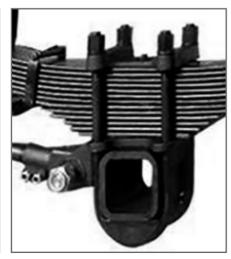

### **MECHANICAL SUSPENSION**

| Place of Origin | Shandong, China                                  |
|-----------------|--------------------------------------------------|
| Use             | Trailer Parts                                    |
| Size            | Standard                                         |
| Max Payload     | Customer Demands                                 |
| Brand Name      | Mikatakno or customized                          |
| Product Name    | Mechanical Suspension                            |
| Material        | Steel                                            |
| Color           | Customer Demands                                 |
| Application     | Semi Trailer                                     |
| MOQ             | 36 Pcs                                           |
| Package         | Customer Demands                                 |
| Capacity        | Customer Demands                                 |
| Quality         | High-Quality                                     |
| Delivery Time   | 14-21 Days                                       |
| PAYMENT         | TT.paypal.Western Union.MoneyGram, Bank transfer |
| PORT            | Qingdao Port                                     |
| Warranty time   | 1 year                                           |
| Supply Ability  | 15000 Piece/Pieces per Month                     |
| Certificate     | ISO 9001                                         |
|                 |                                                  |