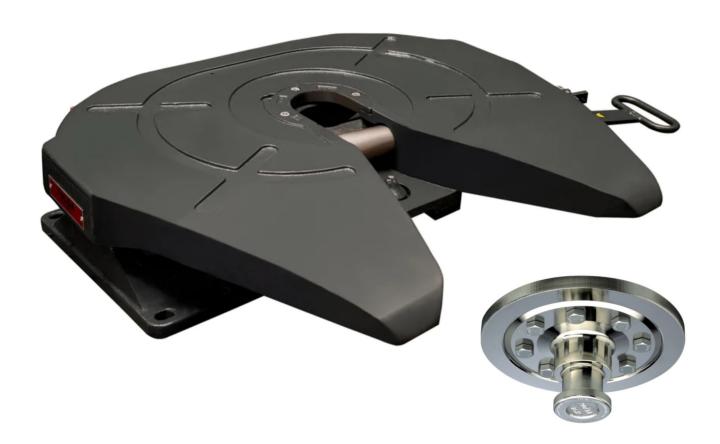

## 09 FIFTH WHEEL&KINGPIN

| Place of Origin | Shandong, China                                  |
|-----------------|--------------------------------------------------|
| Use             | Trailer Parts                                    |
| Size            | Standard                                         |
| Max Payload     | Customer Demands                                 |
| Brand Name      | Mikatakno or customized                          |
| Product Name    | Fifth Wheel&Kingpin                              |
| Material        | Steel                                            |
| Color           | Customer Demands                                 |
| Application     | Semi Trailer                                     |
| MOQ             | 200 Pcs                                          |
| Package         | Customer Demands                                 |
| Capacity        | Customer Demands                                 |
| Quality         | High-Quality                                     |
| Delivery Time   | 14-21 Days                                       |
| PAYMENT         | TT.paypal.Western Union.MoneyGram, Bank transfer |
| PORT            | Qingdao Port                                     |
| Warranty time   | 1 year                                           |
| Supply Ability  | 15000 Piece/Pieces per Month                     |
| Certificate     | ISO 9001                                         |