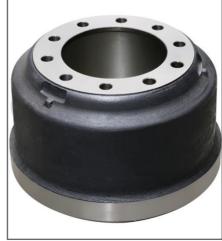

# **08** BRAKE DRUM

| Place of Origin | Shandong, China                                            |
|-----------------|------------------------------------------------------------|
| Use             | Trailer Parts                                              |
| Size            | Standard                                                   |
| Max Payload     | Customer Demands                                           |
| Brand Name      | Mikatakno or customized                                    |
| Product Name    | Brake Drum                                                 |
| Material        | Casting, steel, or Gray Iron HT250                         |
| Color           | Customer Demands                                           |
| Application     | trailer, semitrailer, heavy-duty truck, commercial vehicle |
| MOQ             | 300 Pcs                                                    |
| Package         | Customer Demands                                           |
| Capacity        | Customer Demands                                           |
| Quality         | High-Quality                                               |
| Delivery Time   | 14-21 Days                                                 |
| PAYMENT         | TT.paypal.Western Union.MoneyGram, Bank transfer           |
| PORT            | Qingdao Port                                               |
| Warranty time   | 1 year                                                     |
| Supply Ability  | 15000 Piece/Pieces per Month                               |
| Certificate     | ISO/TS16949                                                |