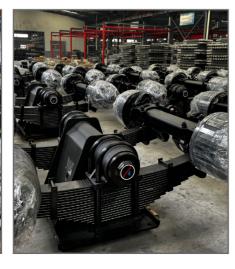

# **101** BOGIE SUSPENSION

| Place of Origin | Shandong, China                                  |
|-----------------|--------------------------------------------------|
| Use             | Trailer Parts                                    |
| Size            | Standard                                         |
| Max Payload     | Customer Demands                                 |
| Brand Name      | Mikatakno or customized                          |
| Product Name    | Bogie suspension                                 |
| Material        | Steel                                            |
| Color           | Customer Demands                                 |
| Application     | Semi-Trailer                                     |
| MOQ             | 25 Pcs                                           |
| Package         | Customer Demands                                 |
| Capacity        | Customer Demands                                 |
| Quality         | High-Quality                                     |
| Delivery Time   | 14-21 Days                                       |
| PAYMENT         | TT.paypal.Western Union.MoneyGram, Bank transfer |
| PORT            | Qingdao Port                                     |
| Warranty time   | 1 year                                           |
| Supply Ability  | 15000 Piece/Pieces per Month                     |
| Certificate     | ISO/TS16949                                      |