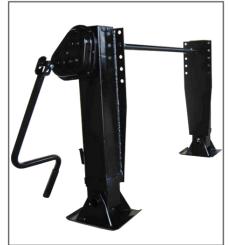

# 04 LANDING GEARS

| Place of Origin | Shandong, China                                  |
|-----------------|--------------------------------------------------|
| Use             | Trailer Parts                                    |
| Size            | Standard                                         |
| Max Payload     | Customer Demands                                 |
| Brand Name      | Mikatakno or customized                          |
| Product Name    | Landing gear                                     |
| Material        | Steel                                            |
| Color           | Customer Demands                                 |
| Application     | Semi Trailer                                     |
| MOQ             | 100 Pcs                                          |
| Package         | Customer Demands                                 |
| Capacity        | Customer Demands                                 |
| Quality         | High-Quality                                     |
| Delivery Time   | 14-21 Days                                       |
| PAYMENT         | TT.paypal.Western Union.MoneyGram, Bank transfer |
| PORT            | Qingdao Port                                     |
| Warranty time   | 1 year                                           |
| Supply Ability  | 15000 Piece/Pieces per Month                     |
| Certificate     | ISO 9001                                         |
|                 |                                                  |