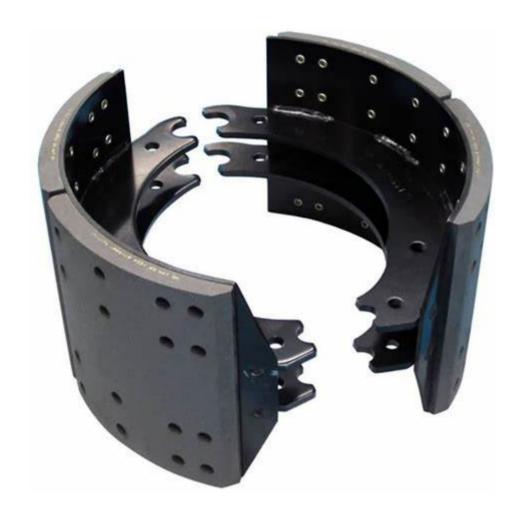

# 06 BRAKE PAD

| Place of Origin | Shandong, China                                            |
|-----------------|------------------------------------------------------------|
| Use             | Trailer Parts                                              |
| Size            | Standard                                                   |
| Max Payload     | Customer Demands                                           |
| Brand Name      | Mikatakno or customized                                    |
| Product Name    | Brake Lining Brake Pad                                     |
| Material        | Ceramic, Non-asbestos,semi-mental                          |
| Color           | Customer Demands                                           |
| Application     | trailer, semitrailer, heavy-duty truck, commercial vehicle |
| MOQ             | 500 Pcs                                                    |
| Package         | Customer Demands                                           |
| Capacity        | Customer Demands                                           |
| Quality         | High-Quality                                               |
| Delivery Time   | 14-21 Days                                                 |
| PAYMENT         | TT.paypal.Western Union.MoneyGram, Bank transfer           |
| PORT            | Qingdao Port                                               |
| Warranty time   | 1 year                                                     |
| Supply Ability  | 15000 Piece/Pieces per Month                               |
| Certificate     | ISO/TS16949                                                |
|                 |                                                            |