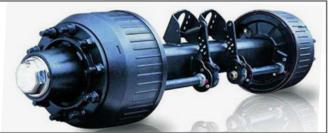

### **MECHANICAL SUSPENSION**

| Place of Origin | Shandong, China                                  |
|-----------------|--------------------------------------------------|
| Use             | Trailer Parts                                    |
| Size            | Standard                                         |
| Max Payload     | Customer Demands                                 |
| Brand Name      | Mikatakno or customized                          |
| Product Name    | Mechanical Suspension                            |
| Material        | Steel                                            |
| Color           | Customer Demands                                 |
| Application     | Semi Trailer                                     |
| MOQ             | 36 Pcs                                           |
| Package         | Customer Demands                                 |
| Capacity        | Customer Demands                                 |
| Quality         | High-Quality                                     |
| Delivery Time   | 14-21 Days                                       |
| PAYMENT         | TT.paypal.Western Union.MoneyGram, Bank transfer |
| PORT            | Qingdao Port                                     |
| Warranty time   | 1 year                                           |
| Supply Ability  | 15000 Piece/Pieces per Month                     |
| Certificate     | ISO 9001                                         |
|                 |                                                  |