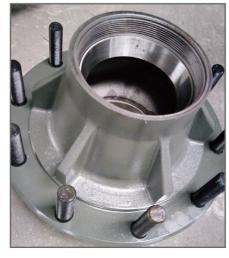

# **O7 AXLE HUB**

| Place of Origin | Shandong, China                                  |
|-----------------|--------------------------------------------------|
| Use             | Trailer Parts                                    |
| Size            | Standard                                         |
| Max Payload     | Customer Demands                                 |
| Brand Name      | Mikatakno or customized                          |
| Product Name    | Axle hub                                         |
| Material        | Steel                                            |
| Color           | Customer Demands                                 |
| Application     | Semi-Trailer                                     |
| MOQ             | 300 Pcs                                          |
| Package         | Customer Demands                                 |
| Capacity        | Customer Demands                                 |
| Quality         | High-Quality                                     |
| Delivery Time   | 14-21 Days                                       |
| PAYMENT         | TT.paypal.Western Union.MoneyGram, Bank transfer |
| PORT            | Qingdao Port                                     |
| Warranty time   | 1 year                                           |
| Supply Ability  | 15000 Piece/Pieces per Month                     |
| Certificate     | ISO/TS16949                                      |