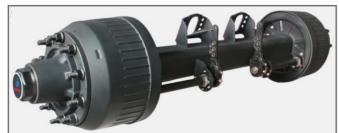

# **Q2 AXLE SEMI TRAILER**

| Place of Origin | Shandong, China                                  |
|-----------------|--------------------------------------------------|
| Use             | Trailer Parts                                    |
| Size            | Standard                                         |
| Max Payload     | Customer Demands                                 |
| Brand Name      | Mikatakno or customized                          |
| Product Name    | Axle Semi Trailer                                |
| Material        | Steel                                            |
| Color           | Customer Demands                                 |
| Application     | Semi Trailer                                     |
| MOQ             | 36 Pcs                                           |
| Package         | Customer Demands                                 |
| Capacity        | Customer Demands                                 |
| Quality         | High-Quality                                     |
| Delivery Time   | 14-21 Days                                       |
| PAYMENT         | TT.paypal.Western Union.MoneyGram, Bank transfer |
| PORT            | Qingdao Port                                     |
| Warranty time   | 1 year                                           |
| Supply Ability  | 10000 Piece/Pieces per Month                     |
| Certificate     | ISO/TS16949                                      |