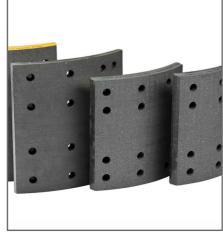

# 06 BRAKE PAD

| Place of Origin | Shandong, China                                            |
|-----------------|------------------------------------------------------------|
| Use             | Trailer Parts                                              |
| Size            | Standard                                                   |
| Max Payload     | Customer Demands                                           |
| Brand Name      | Mikatakno or customized                                    |
| Product Name    | Brake Lining Brake Pad                                     |
| Material        | Ceramic, Non-asbestos,semi-mental                          |
| Color           | Customer Demands                                           |
| Application     | trailer, semitrailer, heavy-duty truck, commercial vehicle |
| MOQ             | 500 Pcs                                                    |
| Package         | Customer Demands                                           |
| Capacity        | Customer Demands                                           |
| Quality         | High-Quality                                               |
| Delivery Time   | 14-21 Days                                                 |
| PAYMENT         | TT.paypal.Western Union.MoneyGram, Bank transfer           |
| PORT            | Qingdao Port                                               |
| Warranty time   | 1 year                                                     |
| Supply Ability  | 15000 Piece/Pieces per Month                               |
| Certificate     | ISO/TS16949                                                |
|                 |                                                            |