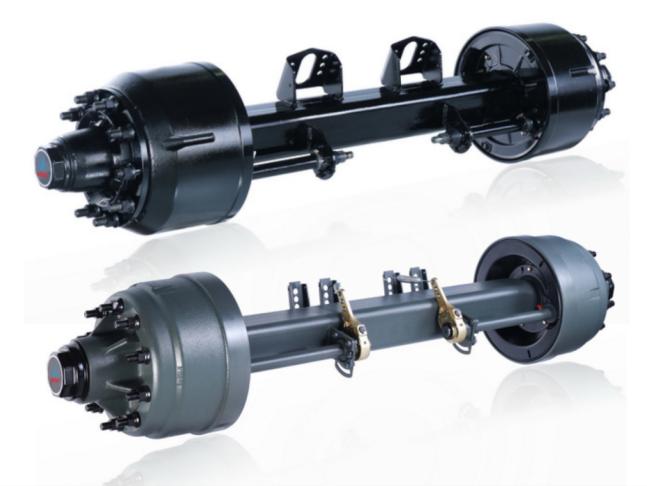

# **Q2 AXLE SEMI TRAILER**

| Place of Origin | Shandong, China                                  |
|-----------------|--------------------------------------------------|
| Use             | Trailer Parts                                    |
| Size            | Standard                                         |
| Max Payload     | Customer Demands                                 |
| Brand Name      | Mikatakno or customized                          |
| Product Name    | Axle Semi Trailer                                |
| Material        | Steel                                            |
| Color           | Customer Demands                                 |
| Application     | Semi Trailer                                     |
| MOQ             | 36 Pcs                                           |
| Package         | Customer Demands                                 |
| Capacity        | Customer Demands                                 |
| Quality         | High-Quality                                     |
| Delivery Time   | 14-21 Days                                       |
| PAYMENT         | TT.paypal.Western Union.MoneyGram, Bank transfer |
| PORT            | Qingdao Port                                     |
| Warranty time   | 1 year                                           |
| Supply Ability  | 10000 Piece/Pieces per Month                     |
| Certificate     | ISO/TS16949                                      |