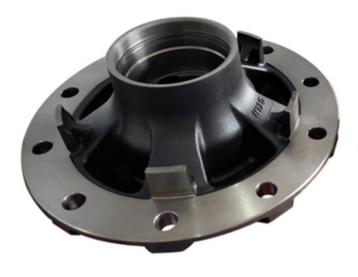

# **O7 AXLE HUB**

| Place of Origin | Shandong, China                                  |
|-----------------|--------------------------------------------------|
| Use             | Trailer Parts                                    |
| Size            | Standard                                         |
| Max Payload     | Customer Demands                                 |
| Brand Name      | Mikatakno or customized                          |
| Product Name    | Axle hub                                         |
| Material        | Steel                                            |
| Color           | Customer Demands                                 |
| Application     | Semi-Trailer                                     |
| MOQ             | 300 Pcs                                          |
| Package         | Customer Demands                                 |
| Capacity        | Customer Demands                                 |
| Quality         | High-Quality                                     |
| Delivery Time   | 14-21 Days                                       |
| PAYMENT         | TT.paypal.Western Union.MoneyGram, Bank transfer |
| PORT            | Qingdao Port                                     |
| Warranty time   | 1 year                                           |
| Supply Ability  | 15000 Piece/Pieces per Month                     |
| Certificate     | ISO/TS16949                                      |