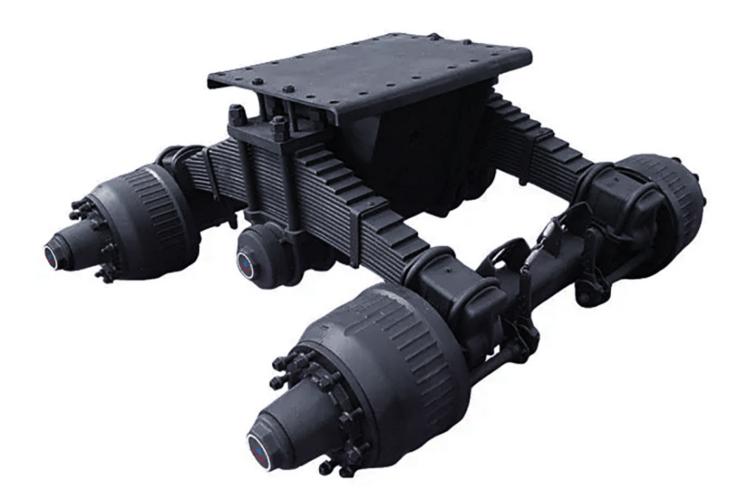

# **101** BOGIE SUSPENSION

| Place of Origin | Shandong, China                                  |
|-----------------|--------------------------------------------------|
| Use             | Trailer Parts                                    |
| Size            | Standard                                         |
| Max Payload     | Customer Demands                                 |
| Brand Name      | Mikatakno or customized                          |
| Product Name    | Bogie suspension                                 |
| Material        | Steel                                            |
| Color           | Customer Demands                                 |
| Application     | Semi-Trailer                                     |
| MOQ             | 25 Pcs                                           |
| Package         | Customer Demands                                 |
| Capacity        | Customer Demands                                 |
| Quality         | High-Quality                                     |
| Delivery Time   | 14-21 Days                                       |
| PAYMENT         | TT.paypal.Western Union.MoneyGram, Bank transfer |
| PORT            | Qingdao Port                                     |
| Warranty time   | 1 year                                           |
| Supply Ability  | 15000 Piece/Pieces per Month                     |
| Certificate     | ISO/TS16949                                      |

# **Q2 AXLE SEMI TRAILER**

| Place of Origin | Shandong, China                                  |
|-----------------|--------------------------------------------------|
| Use             | Trailer Parts                                    |
| Size            | Standard                                         |
| Max Payload     | Customer Demands                                 |
| Brand Name      | Mikatakno or customized                          |
| Product Name    | Axle Semi Trailer                                |
| Material        | Steel                                            |
| Color           | Customer Demands                                 |
| Application     | Semi Trailer                                     |
| MOQ             | 36 Pcs                                           |
| Package         | Customer Demands                                 |
| Capacity        | Customer Demands                                 |
| Quality         | High-Quality                                     |
| Delivery Time   | 14-21 Days                                       |
| PAYMENT         | TT.paypal.Western Union.MoneyGram, Bank transfer |
| PORT            | Qingdao Port                                     |
| Warranty time   | 1 year                                           |
| Supply Ability  | 10000 Piece/Pieces per Month                     |
| Certificate     | ISO/TS16949                                      |