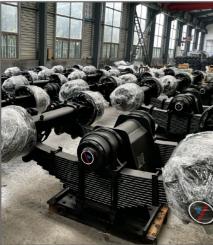

### **PRODUCTION FACILITIES**

# **101** BOGIE SUSPENSION

| Place of Origin | Shandong, China                                  |
|-----------------|--------------------------------------------------|
| Use             | Trailer Parts                                    |
| Size            | Standard                                         |
| Max Payload     | Customer Demands                                 |
| Brand Name      | Mikatakno or customized                          |
| Product Name    | Bogie suspension                                 |
| Material        | Steel                                            |
| Color           | Customer Demands                                 |
| Application     | Semi-Trailer                                     |
| MOQ             | 25 Pcs                                           |
| Package         | Customer Demands                                 |
| Capacity        | Customer Demands                                 |
| Quality         | High-Quality                                     |
| Delivery Time   | 14-21 Days                                       |
| PAYMENT         | TT.paypal.Western Union.MoneyGram, Bank transfer |
| PORT            | Qingdao Port                                     |
| Warranty time   | 1 year                                           |
| Supply Ability  | 15000 Piece/Pieces per Month                     |
| Certificate     | ISO/TS16949                                      |