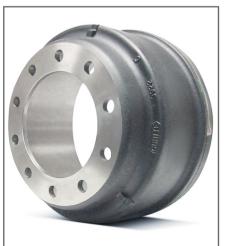

# **08** BRAKE DRUM

| Place of Origin | Shandong, China                                            |
|-----------------|------------------------------------------------------------|
| Use             | Trailer Parts                                              |
| Size            | Standard                                                   |
| Max Payload     | Customer Demands                                           |
| Brand Name      | Mikatakno or customized                                    |
| Product Name    | Brake Drum                                                 |
| Material        | Casting, steel, or Gray Iron HT250                         |
| Color           | Customer Demands                                           |
| Application     | trailer, semitrailer, heavy-duty truck, commercial vehicle |
| MOQ             | 300 Pcs                                                    |
| Package         | Customer Demands                                           |
| Capacity        | Customer Demands                                           |
| Quality         | High-Quality                                               |
| Delivery Time   | 14-21 Days                                                 |
| PAYMENT         | TT.paypal.Western Union.MoneyGram, Bank transfer           |
| PORT            | Qingdao Port                                               |
| Warranty time   | 1 year                                                     |
| Supply Ability  | 15000 Piece/Pieces per Month                               |
| Certificate     | ISO/TS16949                                                |