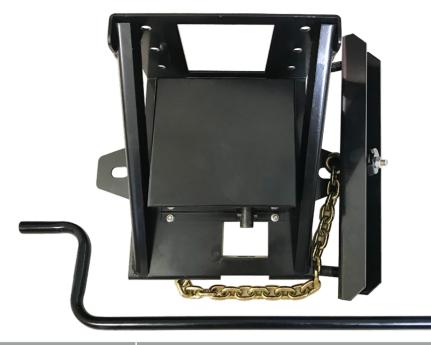

## 11 SPARE TIRE CARRIER

| Place of Origin | Shandong, China                                            |
|-----------------|------------------------------------------------------------|
| Use             | Trailer Parts                                              |
| Size            | Standard                                                   |
| Max Payload     | Customer Demands                                           |
| Brand Name      | Mikatakno or customized                                    |
| Product Name    | Spare tire carrier                                         |
| Material        | Steel                                                      |
| Color           | Customer Demands                                           |
| Application     | trailer, semitrailer, heavy-duty truck, commercial vehicle |
| MOQ             | 300 Pcs                                                    |
| Package         | Customer Demands                                           |
| Capacity        | Customer Demands                                           |
| Quality         | High-Quality                                               |
| Delivery Time   | 14-21 Days                                                 |
| PAYMENT         | TT.paypal.Western Union.MoneyGram, Bank transfer           |
| PORT            | Qingdao Port                                               |
| Warranty time   | 1 year                                                     |
| Supply Ability  | 15000 Piece/Pieces per Month                               |
| Certificate     | ISO/TS16949                                                |