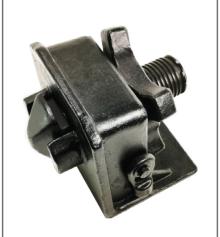

## 11 SPARE TIRE CARRIER

| Place of Origin | Shandong, China                                            |
|-----------------|------------------------------------------------------------|
| Use             | Trailer Parts                                              |
| Size            | Standard                                                   |
| Max Payload     | Customer Demands                                           |
| Brand Name      | Mikatakno or customized                                    |
| Product Name    | Spare tire carrier                                         |
| Material        | Steel                                                      |
| Color           | Customer Demands                                           |
| Application     | trailer, semitrailer, heavy-duty truck, commercial vehicle |
| MOQ             | 300 Pcs                                                    |
| Package         | Customer Demands                                           |
| Capacity        | Customer Demands                                           |
| Quality         | High-Quality                                               |
| Delivery Time   | 14-21 Days                                                 |
| PAYMENT         | TT.paypal.Western Union.MoneyGram, Bank transfer           |
| PORT            | Qingdao Port                                               |
| Warranty time   | 1 year                                                     |
| Supply Ability  | 15000 Piece/Pieces per Month                               |
| Certificate     | ISO/TS16949                                                |