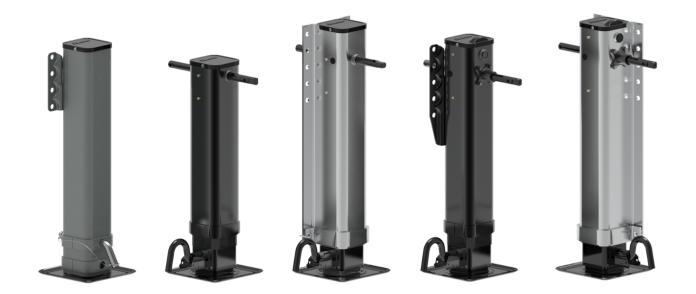

# 04 LANDING GEARS

| Place of Origin | Shandong, China                                  |
|-----------------|--------------------------------------------------|
| Use             | Trailer Parts                                    |
| Size            | Standard                                         |
| Max Payload     | Customer Demands                                 |
| Brand Name      | Mikatakno or customized                          |
| Product Name    | Landing gear                                     |
| Material        | Steel                                            |
| Color           | Customer Demands                                 |
| Application     | Semi Trailer                                     |
| MOQ             | 100 Pcs                                          |
| Package         | Customer Demands                                 |
| Capacity        | Customer Demands                                 |
| Quality         | High-Quality                                     |
| Delivery Time   | 14-21 Days                                       |
| PAYMENT         | TT.paypal.Western Union.MoneyGram, Bank transfer |
| PORT            | Qingdao Port                                     |
| Warranty time   | 1 year                                           |
| Supply Ability  | 15000 Piece/Pieces per Month                     |
| Certificate     | ISO 9001                                         |
|                 |                                                  |