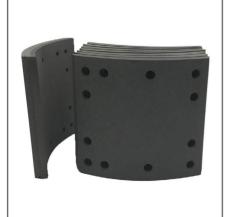

# 06 BRAKE PAD

| Place of Origin | Shandong, China                                            |
|-----------------|------------------------------------------------------------|
| Use             | Trailer Parts                                              |
| Size            | Standard                                                   |
| Max Payload     | Customer Demands                                           |
| Brand Name      | Mikatakno or customized                                    |
| Product Name    | Brake Lining Brake Pad                                     |
| Material        | Ceramic, Non-asbestos,semi-mental                          |
| Color           | Customer Demands                                           |
| Application     | trailer, semitrailer, heavy-duty truck, commercial vehicle |
| MOQ             | 500 Pcs                                                    |
| Package         | Customer Demands                                           |
| Capacity        | Customer Demands                                           |
| Quality         | High-Quality                                               |
| Delivery Time   | 14-21 Days                                                 |
| PAYMENT         | TT.paypal.Western Union.MoneyGram, Bank transfer           |
| PORT            | Qingdao Port                                               |
| Warranty time   | 1 year                                                     |
| Supply Ability  | 15000 Piece/Pieces per Month                               |
| Certificate     | ISO/TS16949                                                |
|                 |                                                            |