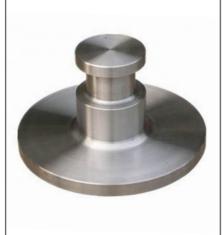

# **O7 AXLE HUB**

| Place of Origin | Shandong, China                                  |
|-----------------|--------------------------------------------------|
| Use             | Trailer Parts                                    |
| Size            | Standard                                         |
| Max Payload     | Customer Demands                                 |
| Brand Name      | Mikatakno or customized                          |
| Product Name    | Axle hub                                         |
| Material        | Steel                                            |
| Color           | Customer Demands                                 |
| Application     | Semi-Trailer                                     |
| MOQ             | 300 Pcs                                          |
| Package         | Customer Demands                                 |
| Capacity        | Customer Demands                                 |
| Quality         | High-Quality                                     |
| Delivery Time   | 14-21 Days                                       |
| PAYMENT         | TT.paypal.Western Union.MoneyGram, Bank transfer |
| PORT            | Qingdao Port                                     |
| Warranty time   | 1 year                                           |
| Supply Ability  | 15000 Piece/Pieces per Month                     |
| Certificate     | ISO/TS16949                                      |