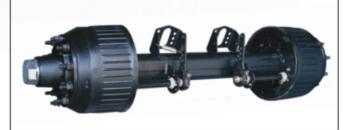

# **Q2 AXLE SEMI TRAILER**

| Place of Origin | Shandong, China                                  |
|-----------------|--------------------------------------------------|
| Use             | Trailer Parts                                    |
| Size            | Standard                                         |
| Max Payload     | Customer Demands                                 |
| Brand Name      | Mikatakno or customized                          |
| Product Name    | Axle Semi Trailer                                |
| Material        | Steel                                            |
| Color           | Customer Demands                                 |
| Application     | Semi Trailer                                     |
| MOQ             | 36 Pcs                                           |
| Package         | Customer Demands                                 |
| Capacity        | Customer Demands                                 |
| Quality         | High-Quality                                     |
| Delivery Time   | 14-21 Days                                       |
| PAYMENT         | TT.paypal.Western Union.MoneyGram, Bank transfer |
| PORT            | Qingdao Port                                     |
| Warranty time   | 1 year                                           |
| Supply Ability  | 10000 Piece/Pieces per Month                     |
| Certificate     | ISO/TS16949                                      |