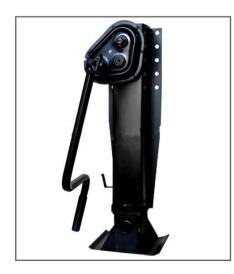

# 04 LANDING GEARS

| Place of Origin | Shandong, China                                  |
|-----------------|--------------------------------------------------|
| Use             | Trailer Parts                                    |
| Size            | Standard                                         |
| Max Payload     | Customer Demands                                 |
| Brand Name      | Mikatakno or customized                          |
| Product Name    | Landing gear                                     |
| Material        | Steel                                            |
| Color           | Customer Demands                                 |
| Application     | Semi Trailer                                     |
| MOQ             | 100 Pcs                                          |
| Package         | Customer Demands                                 |
| Capacity        | Customer Demands                                 |
| Quality         | High-Quality                                     |
| Delivery Time   | 14-21 Days                                       |
| PAYMENT         | TT.paypal.Western Union.MoneyGram, Bank transfer |
| PORT            | Qingdao Port                                     |
| Warranty time   | 1 year                                           |
| Supply Ability  | 15000 Piece/Pieces per Month                     |
| Certificate     | ISO 9001                                         |
|                 |                                                  |