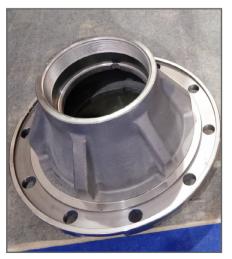

# **O7 AXLE HUB**

| Place of Origin | Shandong, China                                  |
|-----------------|--------------------------------------------------|
| Use             | Trailer Parts                                    |
| Size            | Standard                                         |
| Max Payload     | Customer Demands                                 |
| Brand Name      | Mikatakno or customized                          |
| Product Name    | Axle hub                                         |
| Material        | Steel                                            |
| Color           | Customer Demands                                 |
| Application     | Semi-Trailer                                     |
| MOQ             | 300 Pcs                                          |
| Package         | Customer Demands                                 |
| Capacity        | Customer Demands                                 |
| Quality         | High-Quality                                     |
| Delivery Time   | 14-21 Days                                       |
| PAYMENT         | TT.paypal.Western Union.MoneyGram, Bank transfer |
| PORT            | Qingdao Port                                     |
| Warranty time   | 1 year                                           |
| Supply Ability  | 15000 Piece/Pieces per Month                     |
| Certificate     | ISO/TS16949                                      |