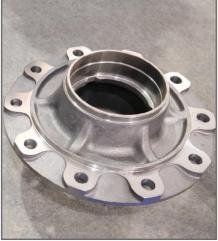

# **O7 AXLE HUB**

| Place of Origin | Shandong, China                                  |
|-----------------|--------------------------------------------------|
| Use             | Trailer Parts                                    |
| Size            | Standard                                         |
| Max Payload     | Customer Demands                                 |
| Brand Name      | Mikatakno or customized                          |
| Product Name    | Axle hub                                         |
| Material        | Steel                                            |
| Color           | Customer Demands                                 |
| Application     | Semi-Trailer                                     |
| MOQ             | 300 Pcs                                          |
| Package         | Customer Demands                                 |
| Capacity        | Customer Demands                                 |
| Quality         | High-Quality                                     |
| Delivery Time   | 14-21 Days                                       |
| PAYMENT         | TT.paypal.Western Union.MoneyGram, Bank transfer |
| PORT            | Qingdao Port                                     |
| Warranty time   | 1 year                                           |
| Supply Ability  | 15000 Piece/Pieces per Month                     |
| Certificate     | ISO/TS16949                                      |