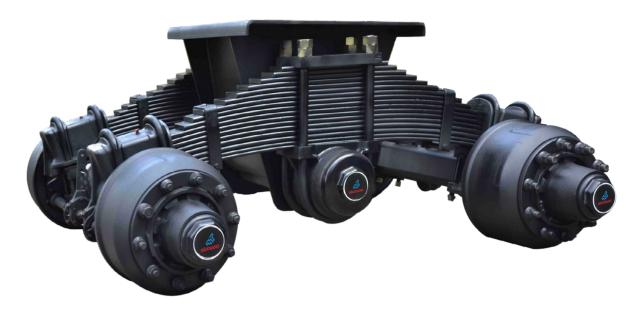

# **101** BOGIE SUSPENSION

| Place of Origin | Shandong, China                                  |
|-----------------|--------------------------------------------------|
| Use             | Trailer Parts                                    |
| Size            | Standard                                         |
| Max Payload     | Customer Demands                                 |
| Brand Name      | Mikatakno or customized                          |
| Product Name    | Bogie suspension                                 |
| Material        | Steel                                            |
| Color           | Customer Demands                                 |
| Application     | Semi-Trailer                                     |
| MOQ             | 25 Pcs                                           |
| Package         | Customer Demands                                 |
| Capacity        | Customer Demands                                 |
| Quality         | High-Quality                                     |
| Delivery Time   | 14-21 Days                                       |
| PAYMENT         | TT.paypal.Western Union.MoneyGram, Bank transfer |
| PORT            | Qingdao Port                                     |
| Warranty time   | 1 year                                           |
| Supply Ability  | 15000 Piece/Pieces per Month                     |
| Certificate     | ISO/TS16949                                      |