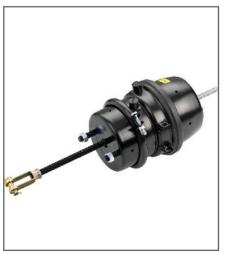

## **O5** BRAKE CHAMBER

| Place of Origin | Shandong, China                                            |
|-----------------|------------------------------------------------------------|
| Use             | Trailer Parts                                              |
| Size            | Standard                                                   |
| Max Payload     | Customer Demands                                           |
| Brand Name      | Mikatakno or customized                                    |
| Product Name    | Brake chamber                                              |
| Material        | Steel, iron, Steel, Aluminum alloy                         |
| Color           | Customer Demands                                           |
| Application     | trailer, semitrailer, heavy-duty truck, commercial vehicle |
| MOQ             | 300 Pcs                                                    |
| Package         | Customer Demands                                           |
| Capacity        | Customer Demands                                           |
| Quality         | High-Quality                                               |
| Delivery Time   | 14-21 Days                                                 |
| PAYMENT         | TT.paypal.Western Union.MoneyGram, Bank transfer           |
| PORT            | Qingdao Port                                               |
| Warranty time   | 1 year                                                     |
| Supply Ability  | 15000 Piece/Pieces per Month                               |
| Certificate     | ISO/TS16949                                                |