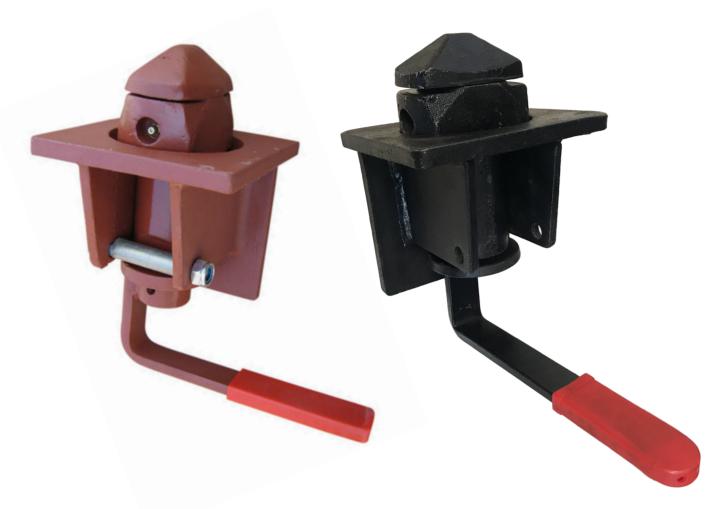

## 11 SPARE TIRE CARRIER

| Place of Origin | Shandong, China                                            |
|-----------------|------------------------------------------------------------|
| Use             | Trailer Parts                                              |
| Size            | Standard                                                   |
| Max Payload     | Customer Demands                                           |
| Brand Name      | Mikatakno or customized                                    |
| Product Name    | Spare tire carrier                                         |
| Material        | Steel                                                      |
| Color           | Customer Demands                                           |
| Application     | trailer, semitrailer, heavy-duty truck, commercial vehicle |
| MOQ             | 300 Pcs                                                    |
| Package         | Customer Demands                                           |
| Capacity        | Customer Demands                                           |
| Quality         | High-Quality                                               |
| Delivery Time   | 14-21 Days                                                 |
| PAYMENT         | TT.paypal.Western Union.MoneyGram, Bank transfer           |
| PORT            | Qingdao Port                                               |
| Warranty time   | 1 year                                                     |
| Supply Ability  | 15000 Piece/Pieces per Month                               |
| Certificate     | ISO/TS16949                                                |