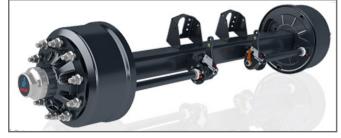

# **Q2 AXLE SEMI TRAILER**

| Place of Origin | Shandong, China                                  |
|-----------------|--------------------------------------------------|
| Use             | Trailer Parts                                    |
| Size            | Standard                                         |
| Max Payload     | Customer Demands                                 |
| Brand Name      | Mikatakno or customized                          |
| Product Name    | Axle Semi Trailer                                |
| Material        | Steel                                            |
| Color           | Customer Demands                                 |
| Application     | Semi Trailer                                     |
| MOQ             | 36 Pcs                                           |
| Package         | Customer Demands                                 |
| Capacity        | Customer Demands                                 |
| Quality         | High-Quality                                     |
| Delivery Time   | 14-21 Days                                       |
| PAYMENT         | TT.paypal.Western Union.MoneyGram, Bank transfer |
| PORT            | Qingdao Port                                     |
| Warranty time   | 1 year                                           |
| Supply Ability  | 10000 Piece/Pieces per Month                     |
| Certificate     | ISO/TS16949                                      |