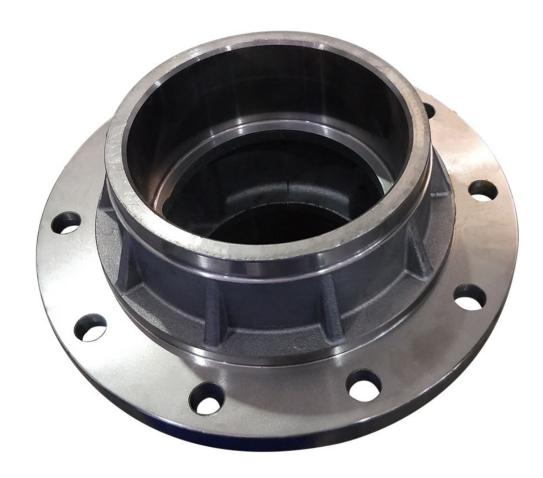

# **O7 AXLE HUB**

| Place of Origin | Shandong, China                                  |
|-----------------|--------------------------------------------------|
| Use             | Trailer Parts                                    |
| Size            | Standard                                         |
| Max Payload     | Customer Demands                                 |
| Brand Name      | Mikatakno or customized                          |
| Product Name    | Axle hub                                         |
| Material        | Steel                                            |
| Color           | Customer Demands                                 |
| Application     | Semi-Trailer                                     |
| MOQ             | 300 Pcs                                          |
| Package         | Customer Demands                                 |
| Capacity        | Customer Demands                                 |
| Quality         | High-Quality                                     |
| Delivery Time   | 14-21 Days                                       |
| PAYMENT         | TT.paypal.Western Union.MoneyGram, Bank transfer |
| PORT            | Qingdao Port                                     |
| Warranty time   | 1 year                                           |
| Supply Ability  | 15000 Piece/Pieces per Month                     |
| Certificate     | ISO/TS16949                                      |