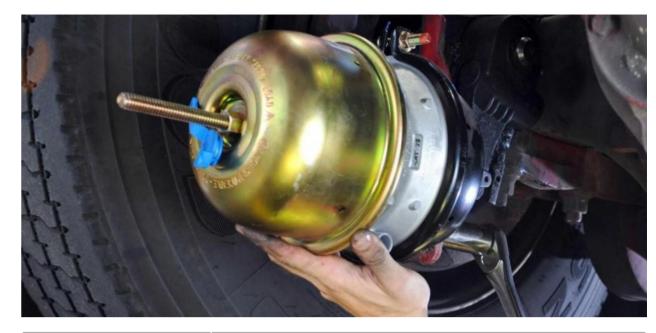

## **O5** BRAKE CHAMBER

| Place of Origin | Shandong, China                                            |
|-----------------|------------------------------------------------------------|
| Use             | Trailer Parts                                              |
| Size            | Standard                                                   |
| Max Payload     | Customer Demands                                           |
| Brand Name      | Mikatakno or customized                                    |
| Product Name    | Brake chamber                                              |
| Material        | Steel, iron, Steel, Aluminum alloy                         |
| Color           | Customer Demands                                           |
| Application     | trailer, semitrailer, heavy-duty truck, commercial vehicle |
| MOQ             | 300 Pcs                                                    |
| Package         | Customer Demands                                           |
| Capacity        | Customer Demands                                           |
| Quality         | High-Quality                                               |
| Delivery Time   | 14-21 Days                                                 |
| PAYMENT         | TT.paypal.Western Union.MoneyGram, Bank transfer           |
| PORT            | Qingdao Port                                               |
| Warranty time   | 1 year                                                     |
| Supply Ability  | 15000 Piece/Pieces per Month                               |
| Certificate     | ISO/TS16949                                                |