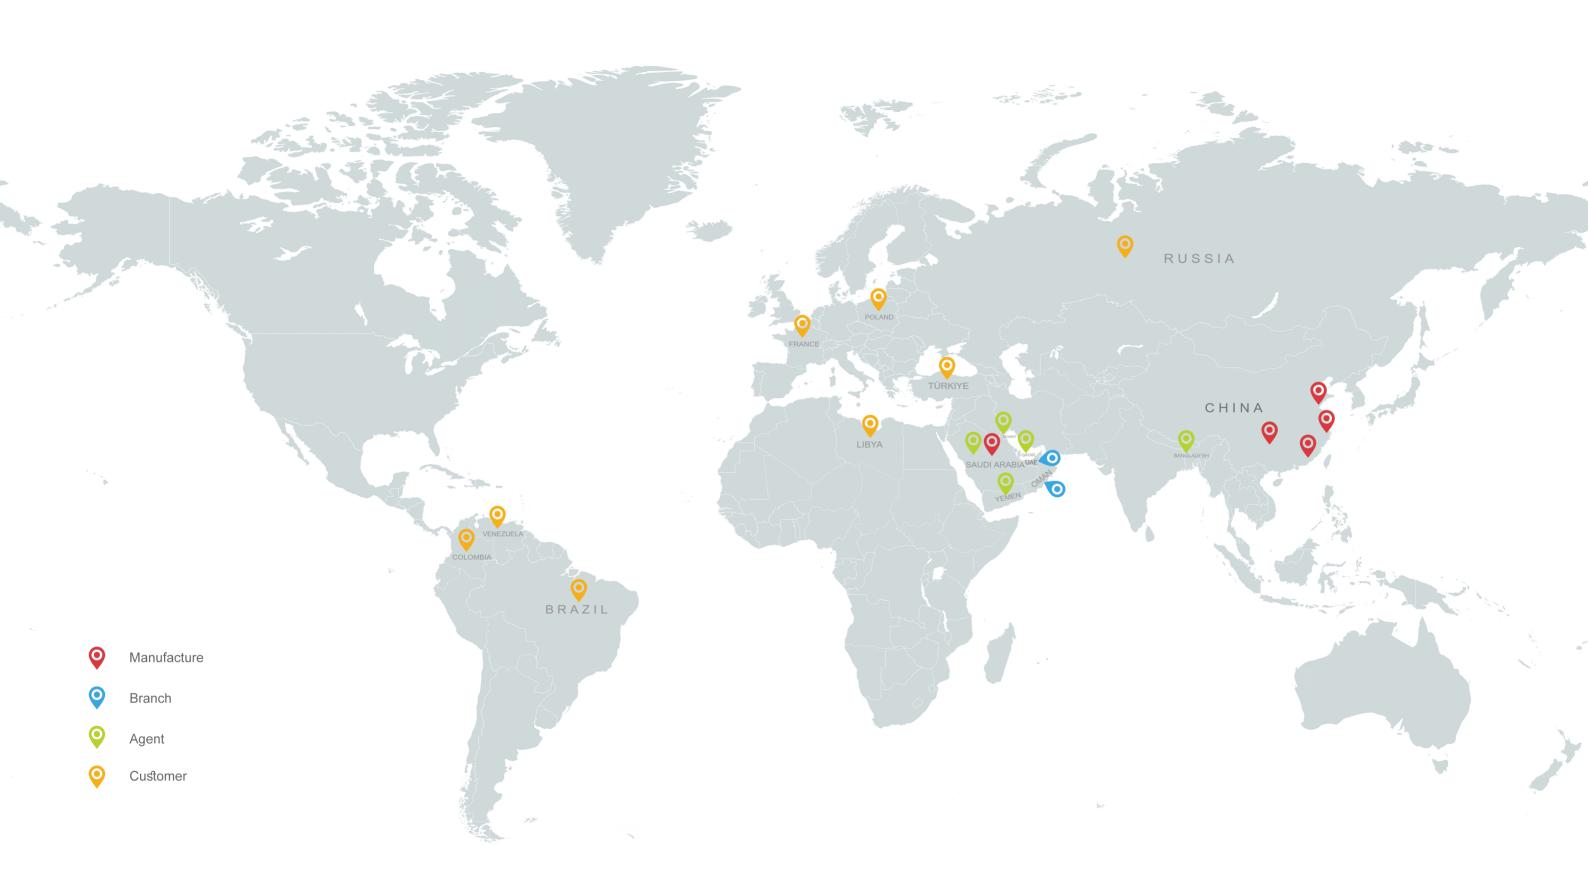

# ENTERPRISE BRIEF INTRODUCTION

MIKATAKNO AUTO SERVICE CO.,LTD(Shandong Mikatakno Machinery Equipment Co., Ltd). is a reliable supplier of truck trailer auto parts. Located in Shandong Province, China, our factory is a symbol of quality and dependability. We are committed to excellence and have become a leading manufacturer and supplier of high-quality auto parts that cater to the diverse needs of the modern transportation sector.

At Mikatakno, we recognize the importance of quality in the automotive sector. Our advanced manufacturing facilities, innovative technology, and dedicated team of professionals are all part of our commitment to ensuring that every product we produce meets the highest industry standards. We take pride in our work, knowing that the products we provide are not only reliable, but also able to withstand the demands of the road, thereby improving the performance and safety of your truck trailers. This dedication to quality reflects our commitment to delivering products that meet our customers' needs.