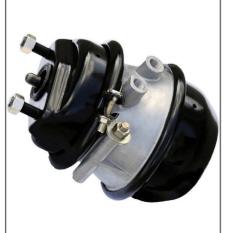

## **O5** BRAKE CHAMBER

| Place of Origin | Shandong, China                                            |
|-----------------|------------------------------------------------------------|
| Use             | Trailer Parts                                              |
| Size            | Standard                                                   |
| Max Payload     | Customer Demands                                           |
| Brand Name      | Mikatakno or customized                                    |
| Product Name    | Brake chamber                                              |
| Material        | Steel, iron, Steel, Aluminum alloy                         |
| Color           | Customer Demands                                           |
| Application     | trailer, semitrailer, heavy-duty truck, commercial vehicle |
| MOQ             | 300 Pcs                                                    |
| Package         | Customer Demands                                           |
| Capacity        | Customer Demands                                           |
| Quality         | High-Quality                                               |
| Delivery Time   | 14-21 Days                                                 |
| PAYMENT         | TT.paypal.Western Union.MoneyGram, Bank transfer           |
| PORT            | Qingdao Port                                               |
| Warranty time   | 1 year                                                     |
| Supply Ability  | 15000 Piece/Pieces per Month                               |
| Certificate     | ISO/TS16949                                                |