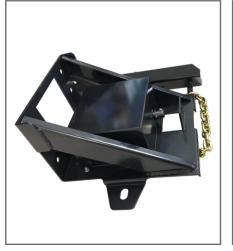

## 11 SPARE TIRE CARRIER

| Place of Origin | Shandong, China                                            |
|-----------------|------------------------------------------------------------|
| Use             | Trailer Parts                                              |
| Size            | Standard                                                   |
| Max Payload     | Customer Demands                                           |
| Brand Name      | Mikatakno or customized                                    |
| Product Name    | Spare tire carrier                                         |
| Material        | Steel                                                      |
| Color           | Customer Demands                                           |
| Application     | trailer, semitrailer, heavy-duty truck, commercial vehicle |
| MOQ             | 300 Pcs                                                    |
| Package         | Customer Demands                                           |
| Capacity        | Customer Demands                                           |
| Quality         | High-Quality                                               |
| Delivery Time   | 14-21 Days                                                 |
| PAYMENT         | TT.paypal.Western Union.MoneyGram, Bank transfer           |
| PORT            | Qingdao Port                                               |
| Warranty time   | 1 year                                                     |
| Supply Ability  | 15000 Piece/Pieces per Month                               |
| Certificate     | ISO/TS16949                                                |